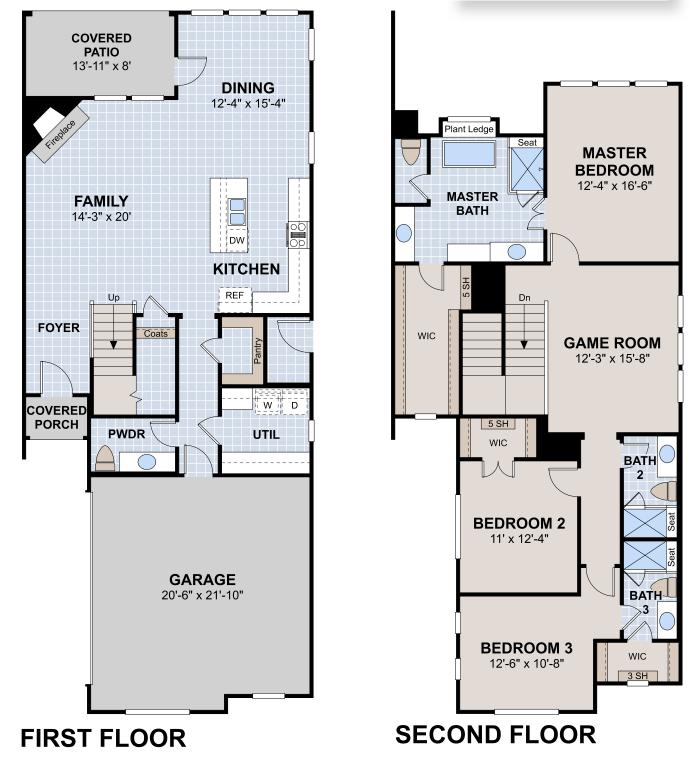

## Unit C: Bermuda

The Bermuda is a cozy townhome full of thoughtful design touches. A cozy corner fireplace in the living room creates an inviting environment and can be viewed from the nearby open concept kitchen and dining room. The spacious laundry room includes thoughtful details such as built-in cabinetry and a sunny window. Upstairs, the master bath features separate vanities, a freestanding tub and a walk-in shower. Two additional bedrooms upstairs each have their own walk-in closets and full baths. A game room at the top of the stairs provides additional space for entertaining.

## 3 bedrooms, 3.5 baths, and approximately 2,272 square feet of living space

Options: Please speak with your sales counselor about available options in your neighborhood.

• Elevations and floorplans are artists' renderings and are for illustrative purposes only. Features, specifications, and prices subject to change without notice and may vary per community, elevation and options. All dimensions are approximate and actual dimensions will vary. Crescent Estates Custom Homes reserves the right to modify plans and specifications without notice or obligations. Crescent Estates Custom Homes designs are copyrighted. Rev. 02-14-20